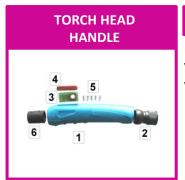

# **TIG HANDLE PARTS**





#### **PART NO**

FH-17T WP-17 Torch Handle With switch etc



## **PART NO**

FH-26T WP-26 Torch Handle With switch etc



#### **PART NO**

FH-17-T2-BL Front Handle WP-17 – Blue

FH-17-T2-RD Front Handle WP-17 - Red



#### **PART NO**

FH-26-T2-BL Front Handle WP-26 – Blue

FH-26-T2-RD Front Handle WP-26 - Red



# PART NO

FH-17-T3 Front Handle WP-17 – Blue/Yellow

FH-17-T3-R Front Handle WP-17 – Black/Red



## **PART NO**

FH-26-T3 Front Handle WP-26 -Blue/Yellow

FH-26-T3-R Front Handle WP-26 -Black/Red

Parts & Torches offered by Truweld Welding Industries are not genuine parts & are only compatible parts.

Reference to Brand, Torch & Part No is only for convenience.

AUTHORISED DISTRIBUTOR