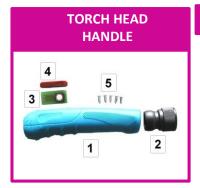

# **TIG HANDLE PARTS**





#### **PART NO**

FH-17T WP-17 Torch Handle With switch etc



## **PART NO**

FH-26T WP-26 Torch Handle With switch etc



#### **PART NO**

FH-17-T2-BL Front Handle WP-17 – Blue

FH-17-T2-RD Front Handle WP-17 - Red



#### **PART NO**

FH-26-T2-BL Front Handle WP-26 – Blue

FH-26-T2-RD Front Handle WP-26 - Red



# PART NO

FH-17-T3 Front Handle WP-17 – Blue/Yellow

FH-17-T3-R Front Handle WP-17 – Black/Red



## **PART NO**

FH-26-T3 Front Handle WP-26 -Blue/Yellow

FH-26-T3-R Front Handle WP-26 -Black/Red

Parts & Torches offered by Truweld Welding Industries are not genuine parts & are only compatible parts.

Reference to Brand, Torch & Part No is only for convenience.

AUTHORISED DISTRIBUTOR