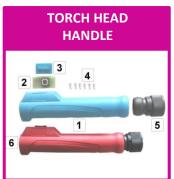

# PART NO

FH-17-T3 Front Handle WP-17 – Blue/Yellow

FH-17-T3-R Front Handle WP-17 – Black/Red

## **PART NO**

FH-26-T3 Front Handle WP-26 -Blue/Yellow

FH-26-T3-R Front Handle WP-26 -Black/Red

Parts & Torches offered by Truweld Welding Industries are not genuine parts & are only compatible parts.

Reference to Brand, Torch & Part No is only for convenience.