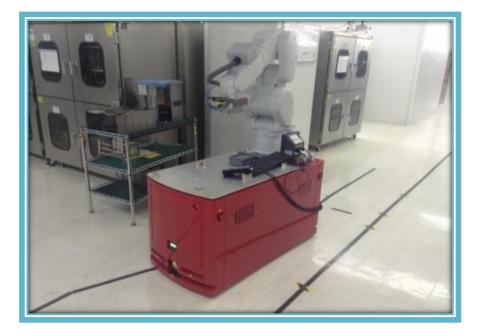

| Function             | Mobile welding<br>platform         |
|----------------------|------------------------------------|
| Driving method       | Four steering wheels               |
| Navigation method    | Magnetic tape                      |
| Moving method        | All direction                      |
| Loading capacity     | 10 tons                            |
| Max line speed       | 30m/min                            |
| Max turning speed    | 15m/min                            |
| Positioning accuracy | ±5mm                               |
| Guiding tolerance    | ±10mm                              |
| Safety method        | Laser anti collision sensor (SICK) |
| Working sites        | Zoomline Heavy<br>Industry         |

#### Mobile Robot (Heavy duty)





## Mobile Robot



Composed Robot (Sandisk)



#### Surveillance Robot





### Mobile Robot (Outdoor)





#### Outdoor AGV is able to work under the following condition:

| Navigation        | Gyroscope + Transponder              |
|-------------------|--------------------------------------|
| Winter            | Outdoor temperature is -20 degrees   |
| Winter            | Road surface icing thickness is 10mm |
| Rainy season      | Water level on the road is 80mm      |
| Windy season      | Wind speed is 74km/hour              |
| Dragging capacity | 4 tons                               |



#### **Automation Equipment**















#### Service Robot













## Service Robot



Medical care Robot



Cleaning Robot



### New Generation of Robot





#### Part of Our Customers (Mobile Robots)