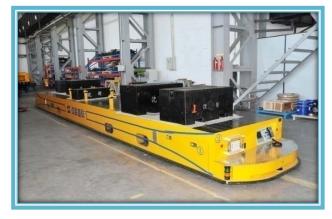

## Mobile Robot (Heavy duty)

Application: Storage, Manufacturing, Harbor, Airport, Hazardous site

Loading capacity = 40 tons

Loading capacity = 15 tons

Loading capacity = 75 tons

Lifting capacity = 3.5 tons *SINSUN 新松* 耀 離 開 望 Beyond Expectation

| Function             | Transferring chassis<br>of CRH        |
|----------------------|---------------------------------------|
| Driving method       | Dual steering wheels                  |
| Navigation method    | Magnetic tape                         |
| Moving method        | All direction                         |
| Loading capacity     | 3.6 tons                              |
| Max line speed       | 36m/min                               |
| Max turning speed    | 20m/min                               |
| Positioning accuracy | ±5mm                                  |
| Guiding tolerance    | ±10mm                                 |
| Safety method        | Laser anti collision sensor (SICK)    |
| Working sites        | Shanghai, Wuhan,<br>Tianjin, Tangshan |

#### Mobile Robot (Heavy duty)

| Function                | Transferring chassis<br>of CRH     |
|-------------------------|------------------------------------|
| Driving method          | Four steering wheels               |
| Navigation method       | Magnetic tape                      |
| Moving method           | All direction                      |
| Loading capacity        | 12 tons                            |
| Max line speed          | 30m/min                            |
| Max turning speed       | 15m/min                            |
| Positioning<br>accuracy | ±5mm                               |
| Guiding tolerance       | ±10mm                              |
| Safety method           | Laser anti collision sensor (SICK) |
| Working sites           | Guangzhou                          |

#### Mobile Robot (Heavy duty)

| Function             | Mobile welding<br>platform         |
|----------------------|------------------------------------|
| Driving method       | Four steering wheels               |
| Navigation method    | Magnetic tape                      |
| Moving method        | All direction                      |
| Loading capacity     | 10 tons                            |
| Max line speed       | 30m/min                            |
| Max turning speed    | 15m/min                            |
| Positioning accuracy | ±5mm                               |
| Guiding tolerance    | ±10mm                              |
| Safety method        | Laser anti collision sensor (SICK) |
| Working sites        | Zoomline Heavy<br>Industry         |