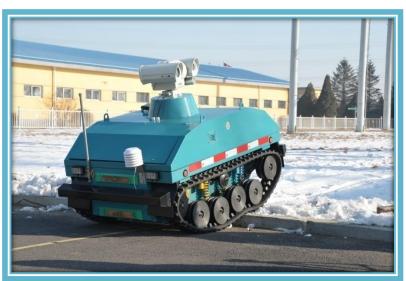

### Mobile Robot (Outdoor)

#### Outdoor AGV is able to work under the following condition:

| Navigation        | Gyroscope + Transponder              |
|-------------------|--------------------------------------|
| Winter            | Outdoor temperature is -20 degrees   |
| Winter            | Road surface icing thickness is 10mm |
| Rainy season      | Water level on the road is 80mm      |
| Windy season      | Wind speed is 74km/hour              |
| Dragging capacity | 4 tons                               |