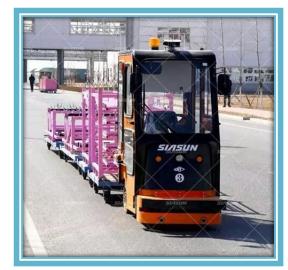

## Mobile Robot (Heavy duty)

Application: Storage, Manufacturing, Harbor, Airport, Hazardous site

Loading capacity = 40 tons

Loading capacity = 15 tons

Loading capacity = 75 tons

Lifting capacity = 3.5 tons *SINSUN 新松* 耀 離 開 望 Beyond Expectation