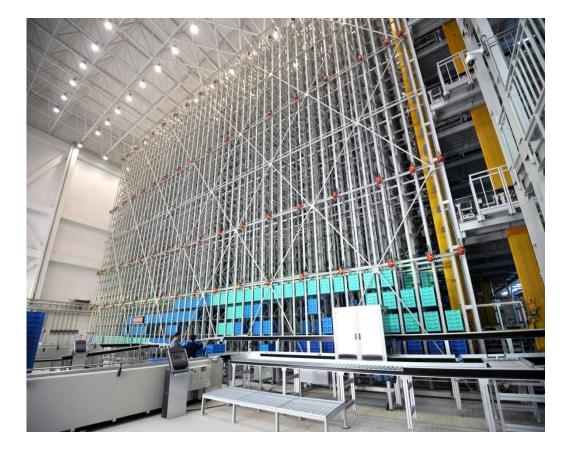

### Robotic Equipment

AS/RS (Automatic Storage and Retrieval System)

Stacker Crane

**Conveyor System** 

Stacking & unstacking device

Shuttle System

#### **Elevator System**

SI/ISUN 新松

Singapore Thomson Line ASRS