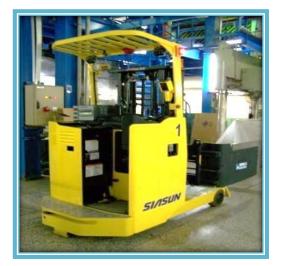

| Loading Capacity | 1000kg              |
|                  | <b>5///5//</b> N 新赦 |

Beyond Expectation

### Intelligent Logistics-Tobacco





• Yanji tobacco stacking robot

• Tianjin Tobacco Stacking robot



### Intelligent Logistics-Machinery



Kunshan SANY AS/RS

| lane             | 1        |
|------------------|----------|
| Stacker Crane    | 1        |
| Storage          | 17 units |
| Loading Capacity | 3000kg   |



#### BEL Shenyang AS/RS

| lane             | 2                  |
|------------------|--------------------|
| Stacker Crane    | 2                  |
| Storage          | 136 units          |
| Loading Capacity | 1000kg             |
|                  | <b>5///5//N</b> 新赦 |

Beyond Expectation

## Mobile Robot



Dual-lifter AGV Car assembly(GM,Ford,Nissan)





#### Forklift AGV(BMW)



## Mobile Robot



AMR(Autonomous mobile robot) Loading capacity = 500 kg



AGC(Autonomous guided cart) Towing capacity = 1000kg





## Mobile Robot (Heavy duty)

Application: Storage, Manufacturing, Harbor, Airport, Hazardous site



Loading capacity = 40 tons



Loading capacity = 15 tons



Loading capacity = 75 tons



Lifting capacity = 3.5 tons *SINSUN 新松* 耀 離 開 望 Beyond Expectation

| Function             | Transferring chassis<br>of CRH        |
|----------------------|---------------------------------------|
| Driving method       | Dual steering wheels                  |
| Navigation method    | Magnetic tape                         |
| Moving method        | All direction                         |
| Loading capacity     | 3.6 tons