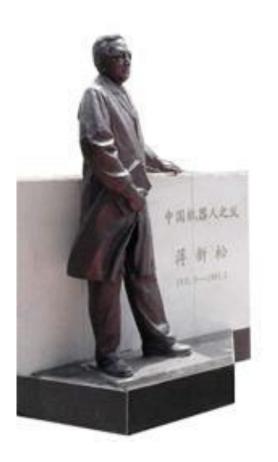

#### General introduction

SIASUN Robot & Automation Co., LTD is a high-tech company named after the father of Chinese robot--Mr.Jiang Xinsong. SIASUN was founded in 2000 and formerly known as national robots research center in Shenyang Institute of Automation, Chinese Academy of Sciences. In 2009, SIASUN joined into Growth Enterprise Market (GEM) of China as the first batch of companies. Now SIASUN is the nation's highest-level industry group with full industry chain, large-scale production line and enormous influence.