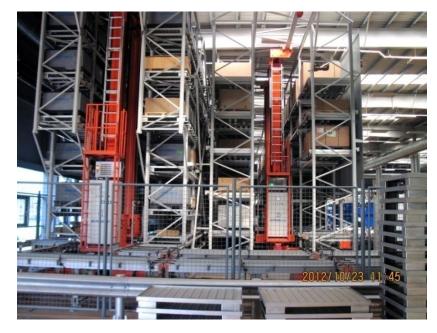

### Robotic Equipment

AS/RS (Automatic Storage and Retrieval System)

Stacker Crane

**Conveyor System** 

Stacking & unstacking device

Shuttle System

#### **Elevator System**

SI/ISUN 新松

Singapore Thomson Line ASRS