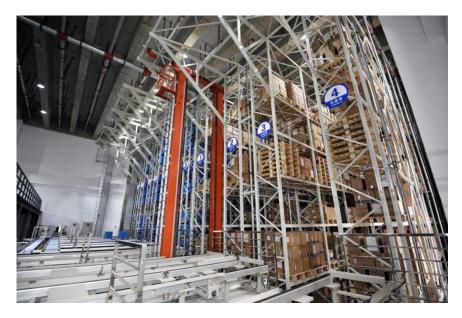

### Robotic Equipment

AS/RS (Automatic Storage and Retrieval System)

Stacker Crane

**Conveyor System** 

Stacking & unstacking device

Shuttle System

#### **Elevator System**

SI/ISUN 新松

Singapore Thomson Line ASRS