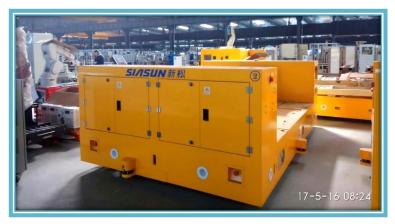

## Mobile Robot (Heavy duty)

Application: Storage, Manufacturing, Harbor, Airport, Hazardous site

Loading capacity = 40 tons

Loading capacity = 15 tons

Loading capacity = 75 tons

Lifting capacity = 3.5 tons *SINSUN 新松* 耀 離 開 望 Beyond Expectation

#### Mobile Robot (Heavy duty)

| Function                | Transferring chassis<br>of CRH     |
|-------------------------|------------------------------------|
| Driving method          | Four steering wheels               |
| Navigation method       | Magnetic tape                      |
| Moving method           | All direction                      |
| Loading capacity        | 12 tons                            |
| Max line speed          | 30m/min                            |
| Max turning speed       | 15m/min                            |
| Positioning<br>accuracy | ±5mm                               |
| Guiding tolerance       | ±10mm                              |
| Safety method           | Laser anti collision sensor (SICK) |
| Working sites           | Guangzhou                          |