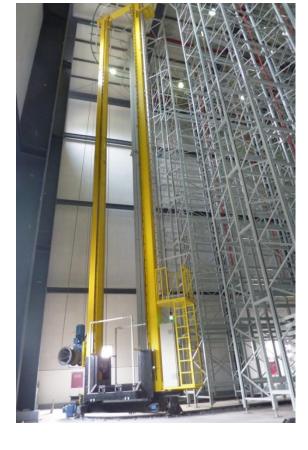

### Robotic Equipment

AS/RS (Automatic Storage and Retrieval System)

Stacker Crane

**Conveyor System** 

Stacking & unstacking device

Shuttle System