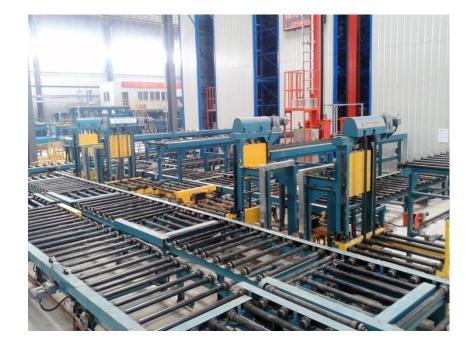

### Robotic Equipment

AS/RS (Automatic Storage and Retrieval System)

Stacker Crane

**Conveyor System** 

Stacking & unstacking device

Shuttle System