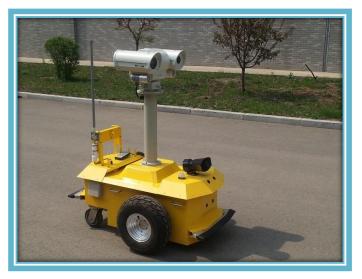

obile welding<br>platform         |
|----------------------|------------------------------------|
| Driving method       | Four steering wheels               |
| Navigation method    | Magnetic tape                      |
| Moving method        | All direction                      |
| Loading capacity     | 10 tons                            |
| Max line speed       | 30m/min                            |
| Max turning speed    | 15m/min                            |
| Positioning accuracy | ±5mm                               |
| Guiding tolerance    | ±10mm                              |
| Safety method        | Laser anti collision sensor (SICK) |
| Working sites        | Zoomline Heavy<br>Industry         |

#### Mobile Robot (Heavy duty)





## Mobile Robot



Composed Robot (Sandisk)



#### Surveillance Robot





### Mobile Robot (Outdoor)





#### Outdoor AGV is able to work under the following condition:

| Navigation        | Gyroscope + Transponder              |
|-------------------|--------------------------------------|
| Winter            | Outdoor temperature is -20 degrees   |
| Winter            | Road surface icing thickness is 10mm |
| Rainy season      | Water level on the road is 80mm      |
| Windy season      | Wind speed is 74km/hour              |
| Dragging capacity | 4 tons                               |



#### **Automation Equipment**















#### Service Robot













## Service Robot



Medical care Robot



Cleaning Robot



### New Generation of Robot





#### Part of Our Customers (Mobile Robots)

#### Automobile Body Chassis