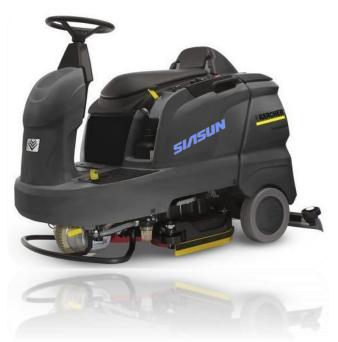

| Zoomline Heavy<br>Industry         |

#### Mobile Robot (Heavy duty)





## Mobile Robot



Composed Robot (Sandisk)



#### Surveillance Robot





### Mobile Robot (Outdoor)





#### Outdoor AGV is able to work under the following condition:

| Navigation        | Gyroscope + Transponder              |
|-------------------|--------------------------------------|
| Winter            | Outdoor temperature is -20 degrees   |
| Winter            | Road surface icing thickness is 10mm |
| Rainy season      | Water level on the road is 80mm      |
| Windy season      | Wind speed is 74km/hour              |
| Dragging capacity | 4 tons                               |



#### **Automation Equipment**















#### Service Robot













## Service Robot



Medical care Robot



Cleaning Robot



### New Generation of Robot





#### Part of Our Customers (Mobile Robots)

#### Automobile Body Chassis Marriage

Shenyang Brilliance Auto Co., Ltd Guangxi Automobile Group Chongqing Changan Ford Co., Ltd Hainan Automobile Co., Ltd SAIC Chery Group Shenyang Zhongshun Automobile Hunnan Changfeng Automobile Co., Ltd SAIC Wuling Automoible Co., Ltd FAW Automobile Group SAIC-GM (Shenyang) Changan Ford Automobile Co., Ltd Weichai Power Co., Ltd SAIC-GM Baoding Greatwall Automobile Co., Ltd SAIC-GM Wuling Automobile Co., Ltd SAIC Automobile Co., Ltd Land Rover China Shanghai Maple Automobile Changan Ford & Mazda Automobile Geely Group (Zhejiang) Weibo Transmission Machine Co., Ltd (Chengde) Lotus Automobile

Haima Automobile (Zhengzhou) Huatai Atomobile Group (Ordos) Hangzh