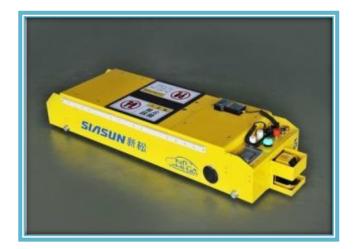

## Mobile Robot

Dual-lifter AGV Car assembly(GM,Ford,Nissan)

## Mobile Robot

AMR(Autonomous mobile robot) Loading capacity = 500 kg

AGC(Autonomous guided cart) Towing capacity = 1000kg

## Mobile Robot (Heavy duty)

Application: Storage, Manufacturing, Harbor, Airport, Hazardous site

Loading capacity = 40 tons

Loading capacity = 15 tons

Loading capacity = 75 tons

Lifting capacity = 3.5 tons *SINSUN 新松* 耀 離 開 望 Beyond Expectation