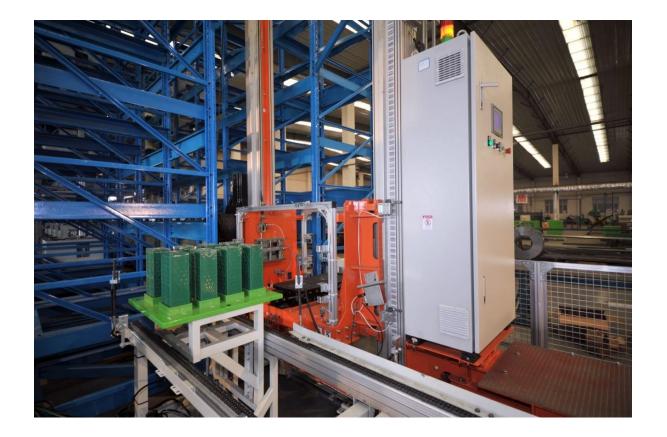

### Robotic Equipment

AS/RS (Automatic Storage and Retrieval System)

Stacker Crane

**Conveyor System** 

Stacking & unstacking device

Shuttle System