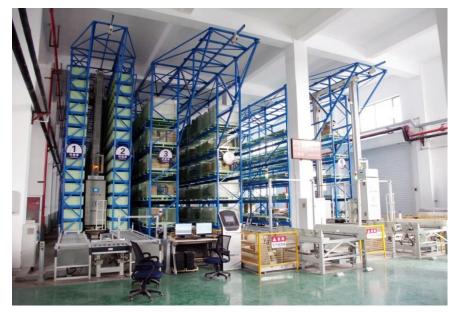

### Robotic Equipment

AS/RS (Automatic Storage and Retrieval System)

Stacker Crane

**Conveyor System** 

Stacking & unstacking device

Shuttle System