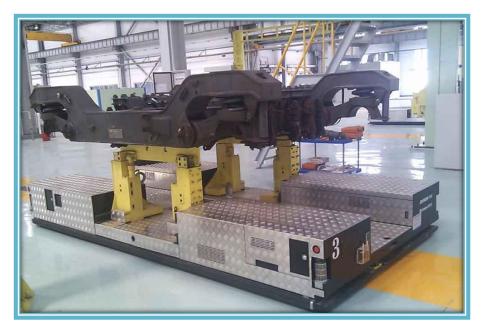

| Function             | Transferring chassis<br>of CRH        |
|----------------------|---------------------------------------|
| Driving method       | Dual steering wheels                  |
| Navigation method    | Magnetic tape                         |
| Moving method        | All direction                         |
| Loading capacity     | 3.6 tons                              |
| Max line speed       | 36m/min                               |
| Max turning speed    | 20m/min                               |
| Positioning accuracy | ±5mm                                  |
| Guiding tolerance    | ±10mm                                 |
| Safety method        | Laser anti collision sensor (SICK)    |
| Working sites        | Shanghai, Wuhan,<br>Tianjin, Tangshan |