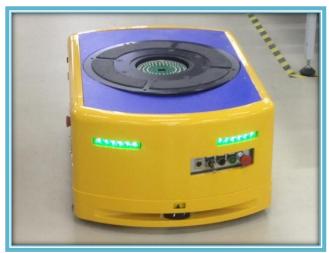

## Mobile Robot

AMR(Autonomous mobile robot) Loading capacity = 500 kg

AGC(Autonomous guided cart) Towing capacity = 1000kg