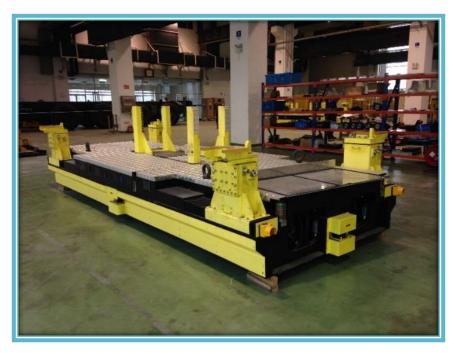

## Mobile Robot (Heavy duty)

Application: Storage, Manufacturing, Harbor, Airport, Hazardous site

Loading capacity = 40 tons

Loading capacity = 15 tons

Loading capacity = 75 tons

Lifting capacity = 3.5 tons *SINSUN 新松* 耀 離 開 望 Beyond Expectation