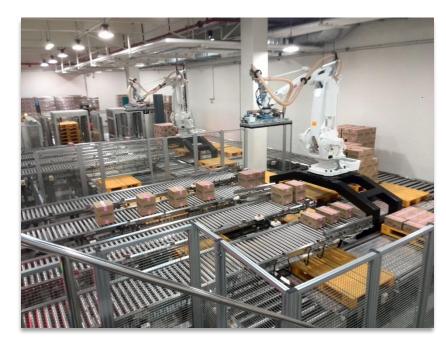

## Robotic Equipment

Palletizing Robots

### Robotic Equipment

AS/RS (Automatic Storage and Retrieval System)

Stacker Crane

**Conveyor System** 

Stacking & unstacking device

Shuttle System