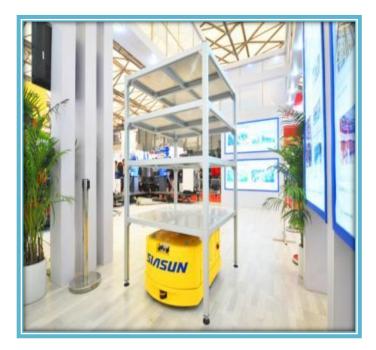

## Mobile Robot

Dual-lifter AGV Car assembly(GM,Ford,Nissan)

## Mobile Robot

AMR(Autonomous mobile robot) Loading capacity = 500 kg

AGC(Autonomous guided cart) Towing capacity = 1000kg

## Mobile Robot (Heavy duty)

Application: Storage, Manufacturing, Harbor, Airport, Hazardous site

Loading capacity = 40 tons

Loading capacity = 15 tons

Loading capacity = 75 tons

Lifting capacity = 3.5 tons *SINSUN 新松* 耀 離 開 望 Beyond Expectation