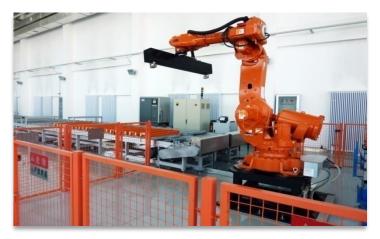

## Mobile Robot

AMR(Autonomous mobile robot) Loading capacity = 500 kg

AGC(Autonomous guided cart) Towing capacity = 1000kg