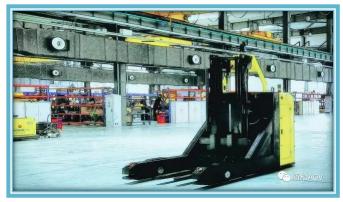

## Mobile Robot

AMR(Autonomous mobile robot) Loading capacity = 500 kg

AGC(Autonomous guided cart) Towing capacity = 1000kg