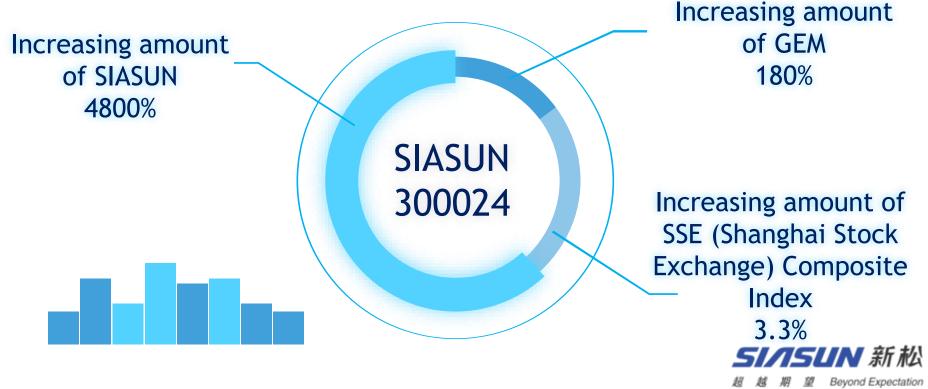

#### Performance in stocking market

The cumulative increase of share price reached 4800%, from 617 million RMB to 30000 million RMB. It has much greater performance than GEM. SIASUN has became one of the top three robotics enterprise and the first business growth in the robotic industry in the world.