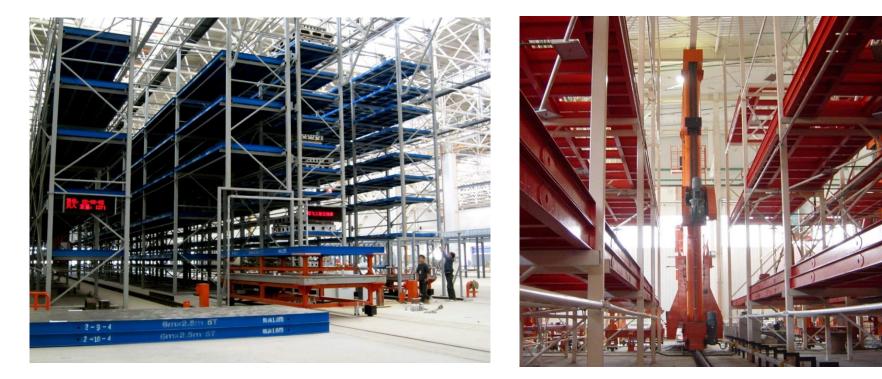

### Robotic Equipment

AS/RS (Automatic Storage and Retrieval System)

Stacker Crane

**Conveyor System** 

Stacking & unstacking device

Shuttle System

#### **Elevator System**

SI/ISUN 新松

Singapore Thomson Line ASRS