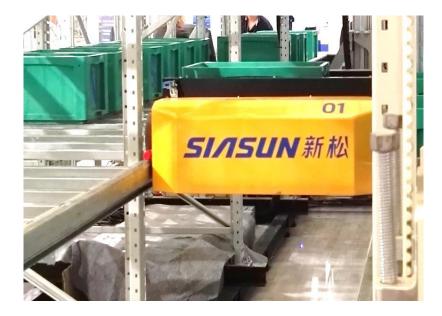

### Robotic Equipment

AS/RS (Automatic Storage and Retrieval System)

Stacker Crane

**Conveyor System** 

Stacking & unstacking device

Shuttle System