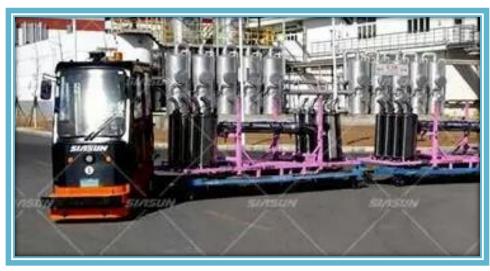

## Mobile Robot (Heavy duty)

Application: Storage, Manufacturing, Harbor, Airport, Hazardous site

Loading capacity = 40 tons

Loading capacity = 15 tons

Loading capacity = 75 tons

Lifting capacity = 3.5 tons *SINSUN 新松* 耀 離 開 望 Beyond Expectation