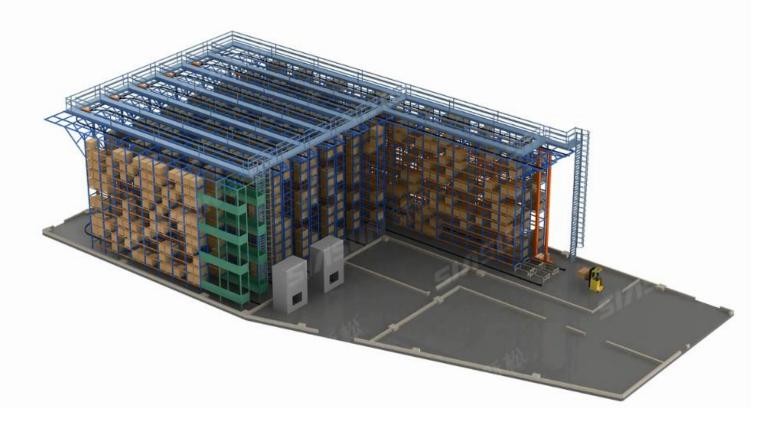

### Robotic Equipment

AS/RS (Automatic Storage and Retrieval System)

Stacker Crane

**Conveyor System** 

Stacking & unstacking device

Shuttle System

#### **Elevator System**

SI/ISUN 新松

Singapore Thomson Line ASRS