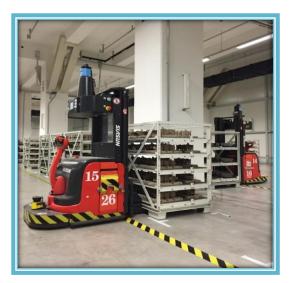

## Mobile Robot

AMR(Autonomous mobile robot) Loading capacity = 500 kg

AGC(Autonomous guided cart) Towing capacity = 1000kg

## Mobile Robot (Heavy duty)

Application: Storage, Manufacturing, Harbor, Airport, Hazardous site

Loading capacity = 40 tons

Loading capacity = 15 tons

Loading capacity = 75 tons

Lifting capacity = 3.5 tons *SINSUN 新松* 耀 離 開 望 Beyond Expectation