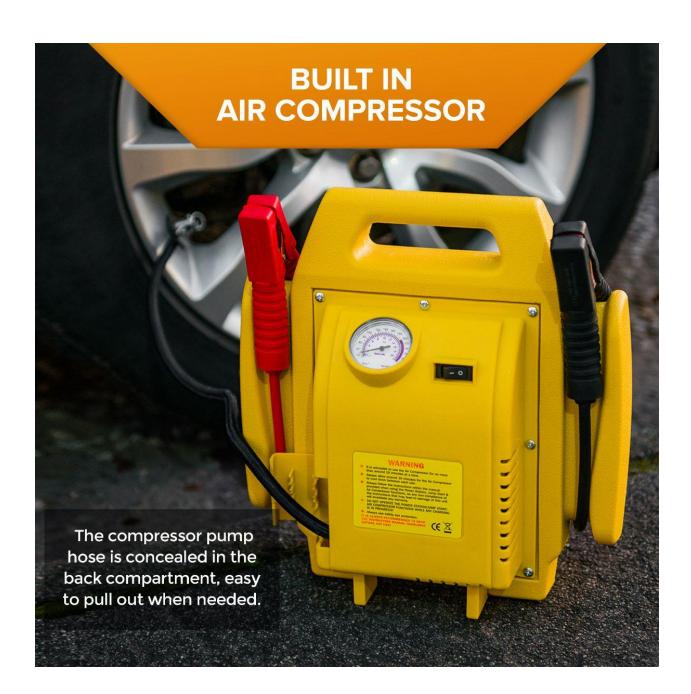

## 4-in-1 KEY FUNCTIONS

600A Peak Jump Starter - Brings you 300A-600A current to help restart your flat car battery in seconds.

260 PSI Air Compressor - Great for inflating tyres when they are looking a little flat and deflated. Ideal for Inflatables and airbeds.

LED Emergency Light - 3 LED Built-In Emergency light when you need to get a little more light on the situation.

Multi-Protection - Built-In overload protection with a safety on/off switch.

Material - Made of High Impact Rubberised Housing for a safe and secure grip. SPECIFICATIONS

Size - 22H x 24W x 15D

Battery Capacity - 12v 7AH Rechargeable SLA Battery
Output Power - 600A Peak - 300A Starting Power
260 PSI Air Compressor
Built-In Emergency light with 3 LEDs inc Level Indicator
Output Socket - 12V DC Current with Max 15A Hot Protector included
Reverse Polarity Indicator and alarm sound
AC-DC Adapter Included (12V 500mA)

## **FEATURES**

- **COMPACT AND EASY TO STORE** This great Jump Starter with Air Compressor from Ashford Morris is ideal to keep in the boot of your car for those times we are often so unprepared for.
- **4-IN-1 JUMPSTARTER** (1) 600A Peak Jump Starter (2) 260 PSI Air Compressor (3) 12V DC Output Socket & Lead (4) Torch Built-in Emergency Light
- **BATTERY BOOSTER** Brings you 300A starting current and reaches peak 600A immediately It is able to restart your flat car battery within seconds.
- **AIR COMPRESSOR** Great for quickly and easily inflate your tyres by air.
- **MULTI PROTECTION** Built-In Overload Protection with a safety on/off switch. Made of high impact rubberized housing for a safe and secure grip.