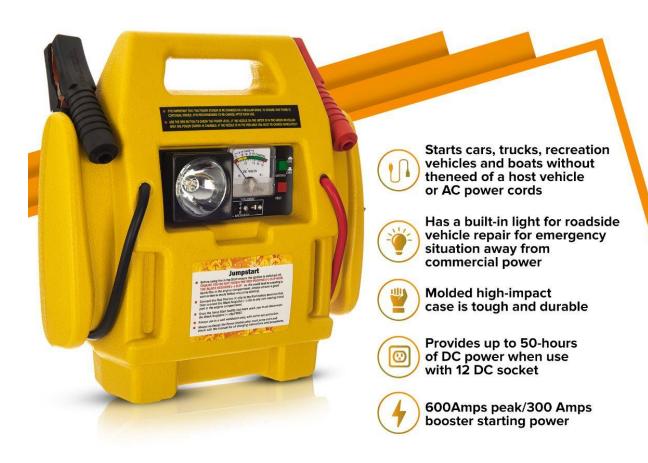

## 4-in-1 KEY FUNCTIONS

600A Peak Jump Starter - Brings you 300A-600A current to help restart your flat car battery in seconds.

260 PSI Air Compressor - Great for inflating tyres when they are looking a little flat and deflated. Ideal for Inflatables and airbeds.

LED Emergency Light - 3 LED Built-In Emergency light when you need to get a little more light on the situation.

Multi-Protection - Built-In overload protection with a safety on/off switch.

Material - Made of High Impact Rubberised Housing for a safe and secure grip. SPECIFICATIONS

Size - 22H x 24W x 15D

Battery Capacity - 12v 7AH Rechargeable SLA Battery
Output Power - 600A Peak - 300A Starting Power
260 PSI Air Compressor
Built-In Emergency light with 3 LEDs inc Level Indicator
Output Socket - 12V DC Current with Max 15A Hot Protector included
Reverse Polarity Indicator and alarm sound
AC-DC Adapter Included (12V 500mA)