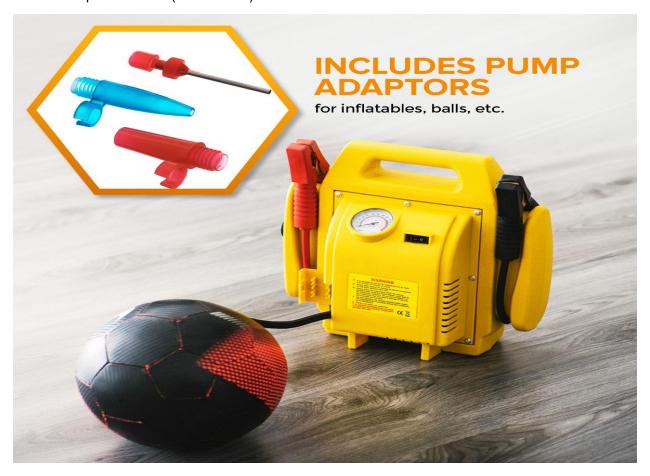

## 4-in-1 KEY FUNCTIONS

600A Peak Jump Starter - Brings you 300A-600A current to help restart your flat car battery in seconds.

260 PSI Air Compressor - Great for inflating tyres when they are looking a little flat and deflated. Ideal for Inflatables and airbeds.