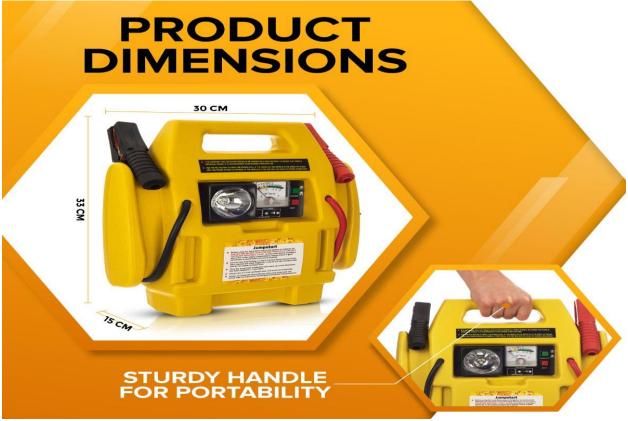

Size - 22H x 24W x 15D

Battery Capacity - 12v 7AH Rechargeable SLA Battery
Output Power - 600A Peak - 300A Starting Power
260 PSI Air Compressor
Built-In Emergency light with 3 LEDs inc Level Indicator
Output Socket - 12V DC Current with Max 15A Hot Protector included
Reverse Polarity Indicator and alarm sound
AC-DC Adapter Included (12V 500mA)