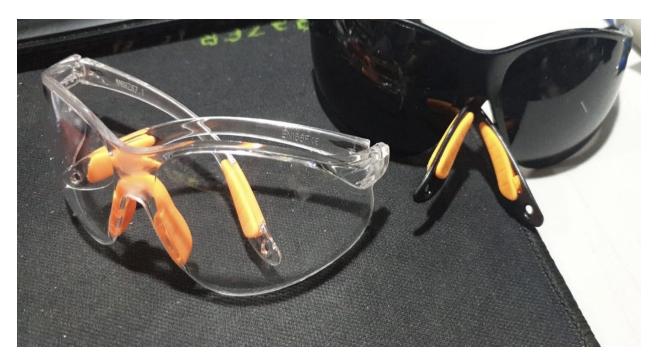

## **Description:**

Vented Safety PE Goggles Glasses Eye Protection Anti Clear Fog J3Y3 Prot C5E2

## Features:

Suitable for riding, sports, climbing, grinding, construction, laboratories, ect. Can effectively prevent iron, sand lime, gravel and other objects of the eye caused by splashing wounded.

- 1.Effectively prevent the impact of high-speed particles from the upper and side portions, comfortable to wear.
- 2. Carbonate lens: high-speed anti-particle impact, absorbing 99% UV.
- 3.Indoor / outdoor mirror reflective lenses, anti-scratch coating for applications requiring frequent access to indoor / outdoor operation personnel protective glasses.

Name: Labour protection glasses.

Material: PC.

Model: VCWJ3Y3

Functions: Anti-impact, Anti-wind sand.